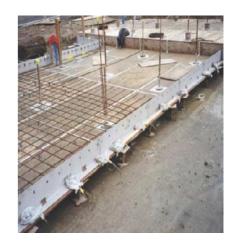

### Scope of Registration

A foundation System which comprises a reinforced concrete slab supported on bored piles, driven piles, Vibro float ation, Vibro concrete columns, e ngineere d fill or stabilized ground. There are two basic types: Standard (deck supported from piles or treated ground, directly on the ground surface) and Voided (deck supported by piles, Void designed to accommodate ground heave and deal with gassing sites).