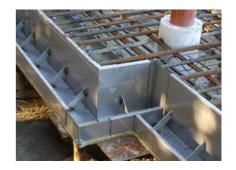

#### Scope of Registration

A foundation System which comprises a reinforced concrete slab supported on bored piles, driven piles, Vibro float ation, Vibro concrete columns, e ngineered fill or stabilized ground. There are two basic types: Standard (deck supporte d from piles or treated ground, directly on the ground surface) and Voided (deck supported by piles, Void designed to accommodate ground heave and deal with gassing sites).